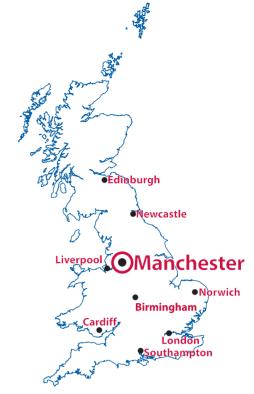

| Manchester to |                              |
|---------------|------------------------------|
| London        | 198 miles / 3hrs 54 mins     |
| Liverpool     | 33 miles / 45 mins           |
| Cardiff       | 186 miles / 3hrs 26 mins     |
| Southampton   | 223 miles / 4hrs 8 mins      |
| Norwich       | 184 miles / 4hrs 17 mins     |
| Birmingham    | 83 miles / 1hr 45 mins       |
| Newcastle     | 144 miles / 2hrs and 42 mins |
| Edinburgh     | 218 miles / 4hrs 3 mins      |