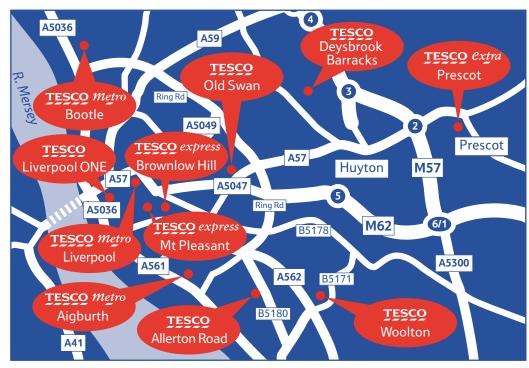

## Your local stores:

**Aigburth Metro** 184-198 Aigburth Road Liverpool L17 9PE

Allerton Road
Superstore
Mather Avenue
Liverpool L18 6HF
Petrol station on site

**Bootle Metro** 127-130 The Palatine Strand Shopping Centre Bootle L20 4SU

Brownlow Hill Express Unit 6-10 The Foundation Liverpool L3 5UB

**Deysbrook Barracks Superstore**Deysbrook Lane
West Derby

Liverpool Metro 15 Parker Street Clayton Square Liverpool L1 1DP

Liverpool L12 8RF

Liverpool ONE Superstore Hanover Street Liverpool L1 4AF

**Mount Pleasant Express** Roscoe House Liverpool L3 5RY

Old Swan Superstore St Oswalds Street Old Swan Liverpool L13 2BY

Prescot Extra
Cables Retail Park
Steley Way
Prescot
Liverpool L34 5NQ
Petrol station on site

**Woolton Superstore** Allerton Road Woolton Liverpool L25 7SF

Opening times vary, contact stores for details

Find us at www.tesco.com