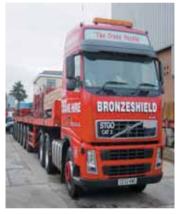

## TRAINING

Bronzeshield is also able to offer training and CPCS testing in the field of Lifting Operations. All training and CPCS testing is conducted by Trained, Qualified and Experienced Persons.